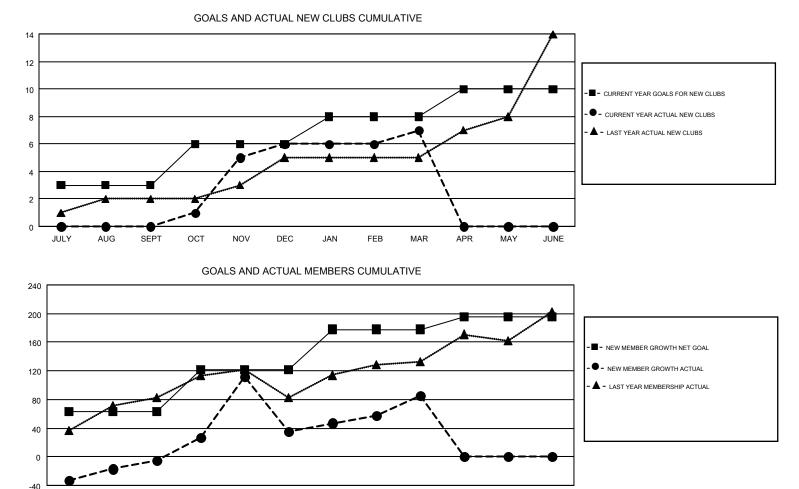

#### GMT: AMARPREET SEMBI

Results as of: 3/31/2017

| GMT CA 6-Af | r |
|-------------|---|
|-------------|---|

| Clubs                 |               |           |               | Members       |                                                                |                                                              |                                                    |  |
|-----------------------|---------------|-----------|---------------|---------------|----------------------------------------------------------------|--------------------------------------------------------------|----------------------------------------------------|--|
| RESULTS FOR 2016-2017 |               |           |               |               | RESULTS                                                        | FOR 2016-2017                                                |                                                    |  |
| QUARTER               | NEW CLUB GOAL | NEW CLUBS | DROPPED CLUBS | QUARTER       | NEW MEMBER GROWTH<br>NET GOAL (not reinstated<br>or transfers) | NEW MEMBER<br>GROWTH ACTUAL (not<br>reinstated or transfers) | DROPPED<br>MEMBERS ACTUAL<br>(including transfers) |  |
| JULY/AUG/SEPT         | 3             | 0         | 1             | JULY/AUG/SEPT | 63                                                             | 112                                                          | 117                                                |  |
| OCT/NOV/DEC           | 3             | 6         | 5             | OCT/NOV/DEC   | 58                                                             | 212                                                          | 172                                                |  |
| JAN/FEB/MAR           | 2             | 1         | 0             | JAN/FEB/MAR   | 57                                                             | 131                                                          | 81                                                 |  |
| APR/MAY/JUNE          | 2             | 0         | 0             | APR/MAY/JUNE  | 18                                                             | 0                                                            | 0                                                  |  |